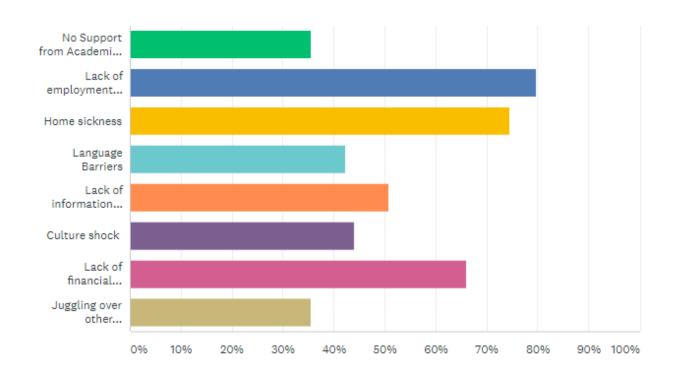

## Settlement Services for International Students: Assessing and Meeting Their Needs

Valerie Preston, York University



### Main Messages

- International students are unlikely to fit easily into the settlement service framework.
- International students' service needs seem to be dynamic & diverse.
- It is hard to estimate international students' demand for services.
  - We need to rethink international students.





IRCC. 2021. Settlement Outcomes Highlights Report., 12
Page 12 of 24

## Main Challenges Facing International Students



- Jobs
- Limited rights to health care & other public programs
- Financial insecurity

## Factors Contributing to Mental Health Issues for International Students







## Settlement Services for International Students

| Build       | Build students' awareness of services         |
|-------------|-----------------------------------------------|
| Address     | Address service gaps & access issues          |
| Promote     | Promote multisectoral collaborations          |
| Accommodate | Accommodate diverse and dynamic service needs |

#### Which Settlement Services?



- Hard to know which services students will use
  - Limited information without prior service usage
  - Needs are dynamic
- Rethink settlement services for 2-step migration, e.g., international students



IRCC.2020.

#### For More Information...

- BMRC-IRMU Policy Previews
  - https://bmrcirmu.info.yorku.ca/policy -briefs/
- Schlosser, F., Lam, D., & Kerr, G. (2021). Intelligent car