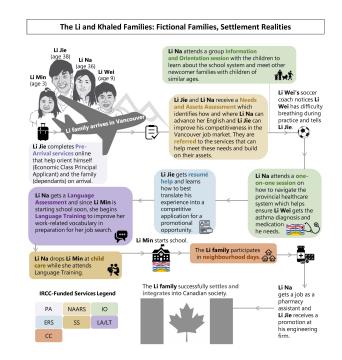

#### Which Settlement Services?

- Hard to know which services students will use
  - Limited information without prior service usage
  - Needs are dynamic
- Rethink settlement services for 2-step migration, e.g., international students